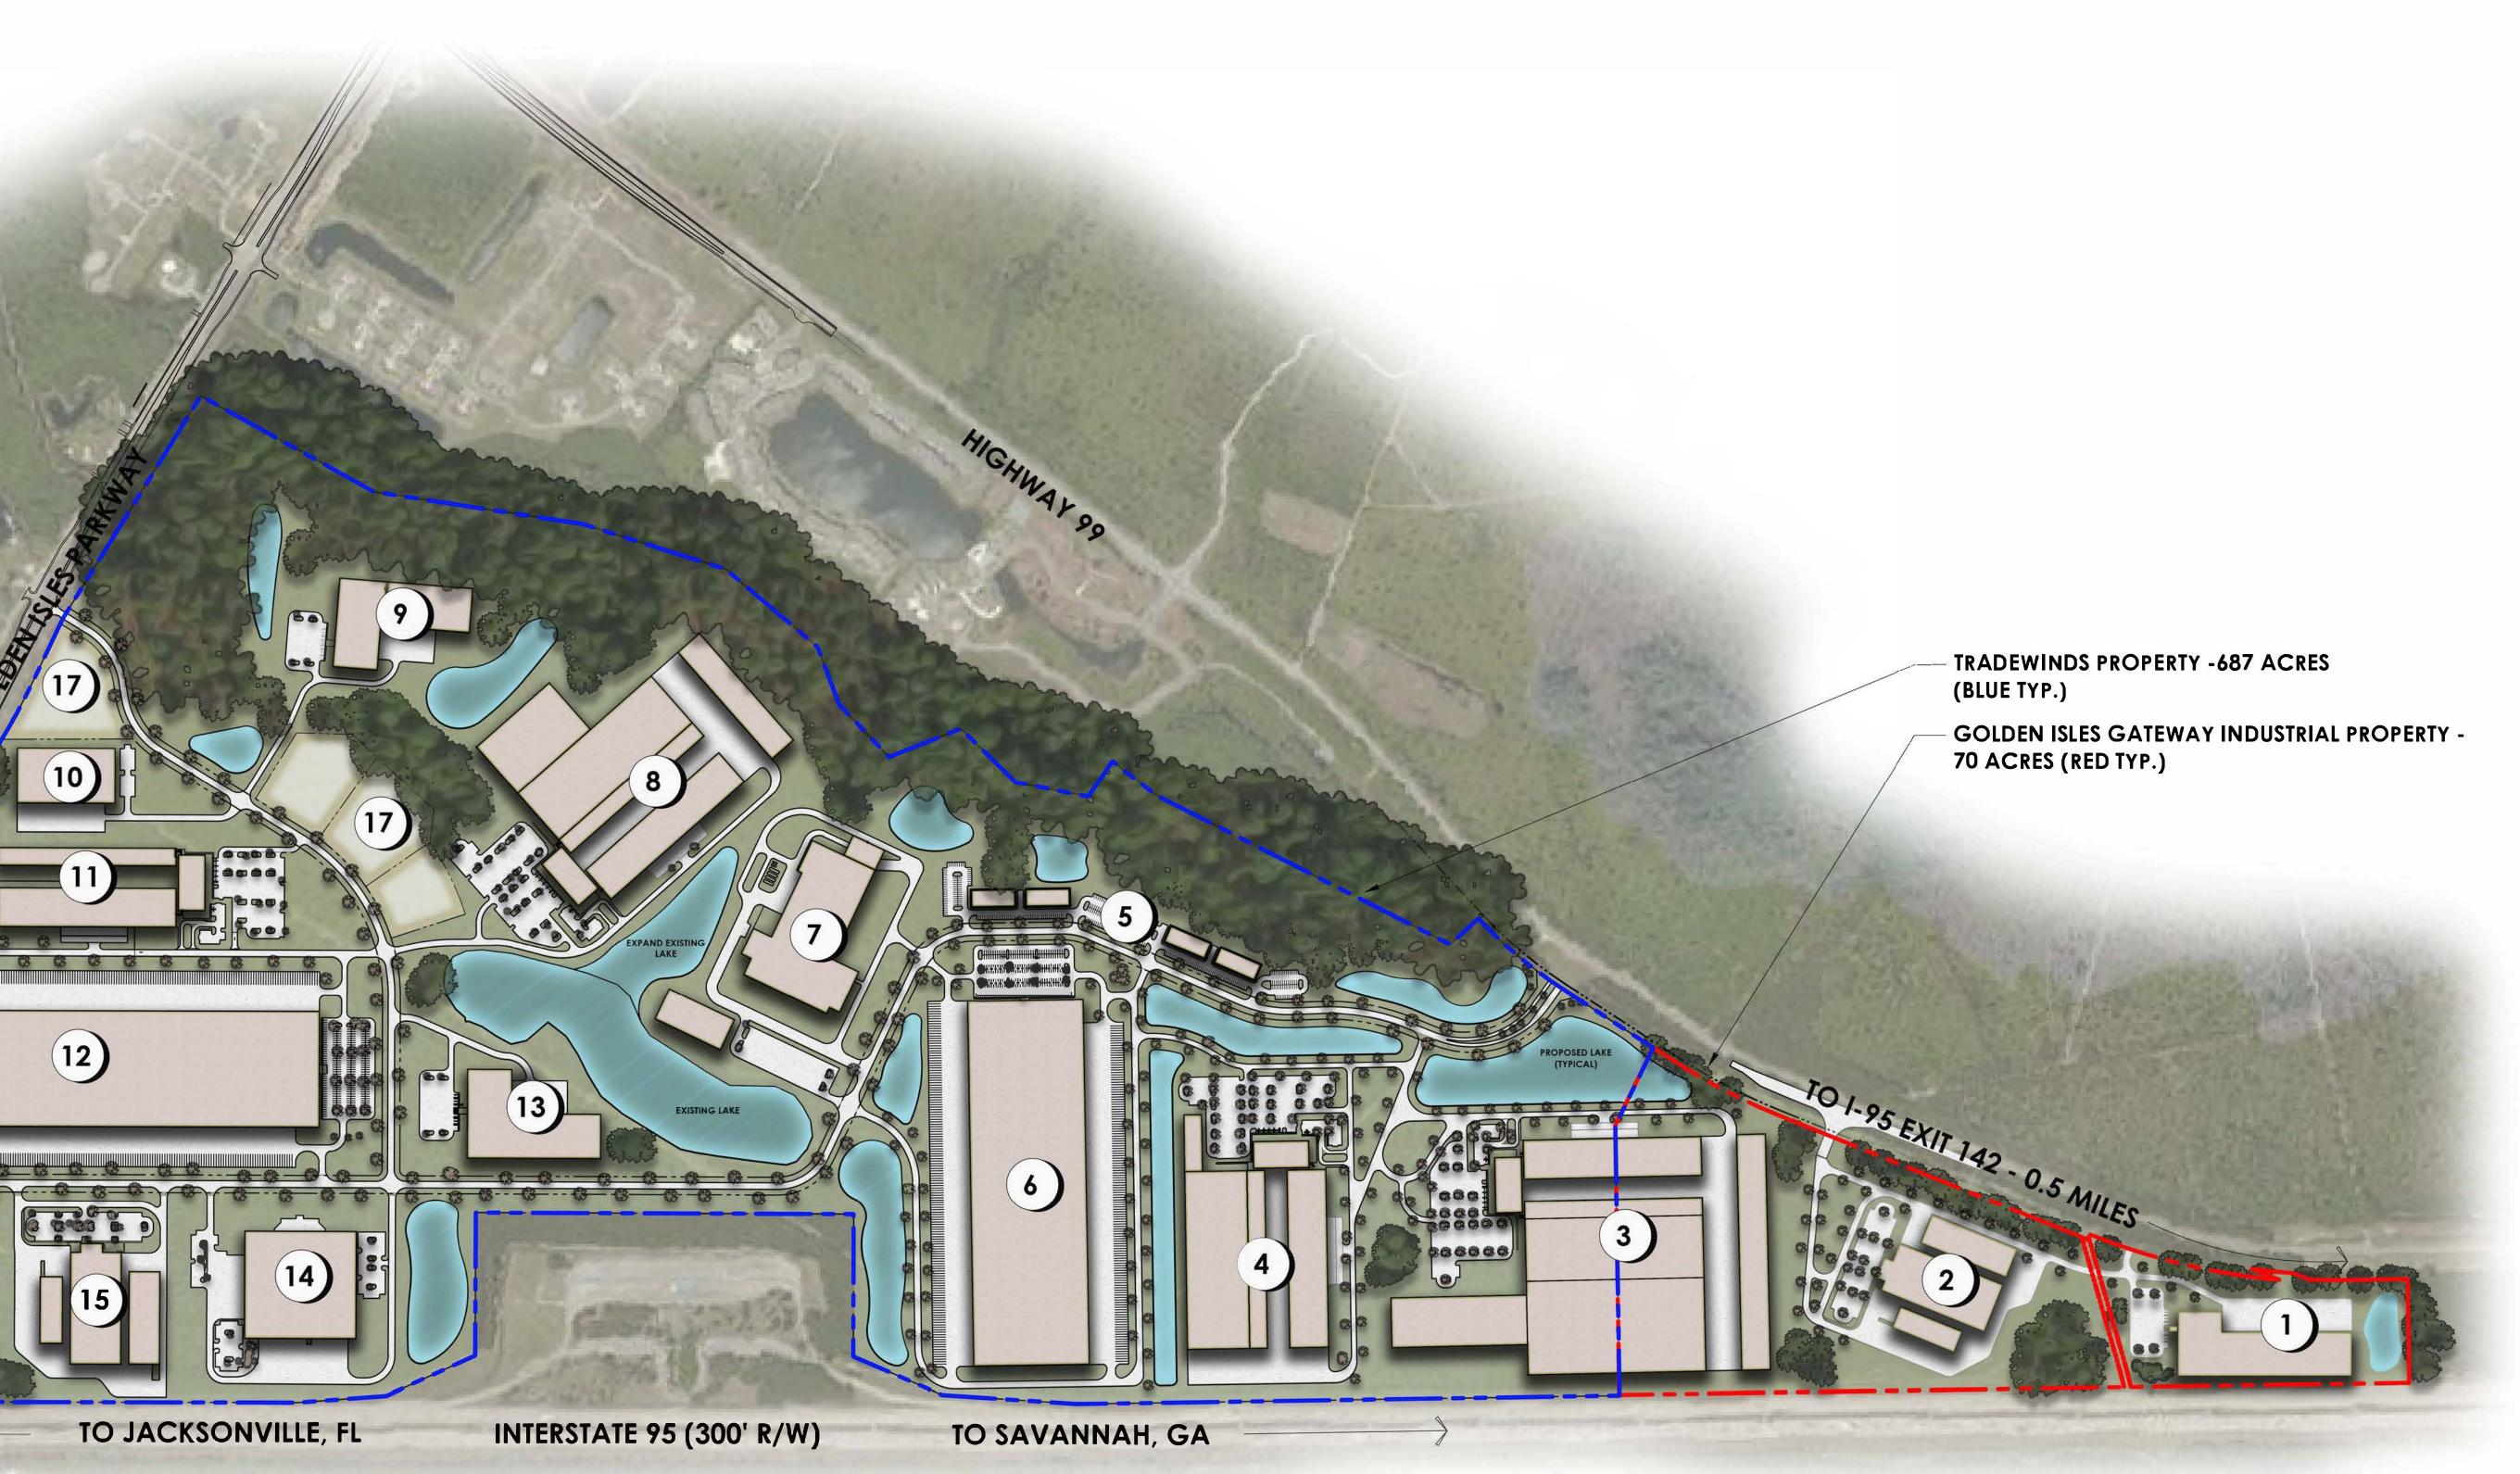

## SUMMARY

- ± 175,000 S.F. WAREHOUSE / DISTRIBUTION FACILITY
- ± 200,000 S.F. MANUFACTURING FACILITY
- ± 1,000,000 S.F. MANUFACTURING FACILITY
- ± 430,000 S.F. MANUFACTURING FACILITY
- ± 64,000 S.F. FLEX SPACE
- ± 850,000 S.F. WAREHOUSE / DISTRIBUTION FACILITY
- ± 320,000 S.F. MANUFACTURING FACILITY
- ± 660,000 S.F. WAREHOUSE / DISTRIBUTION FACILITY
- ± 160,000 S.F. MANUFACTURING FACILITY
- ± 110,000 S.F. WAREHOUSE / DISTRIBUTION FACILITY 10.
- ± 230,000 S.F. MANUFACTURING FACILITY 11.
- ± 1,250,000 S.F. WAREHOUSE / DISTRIBUTION FACILITY 12.
- ± 160,000 S.F. MANUFACTURING FACILITY
- ± 240,000 S.F. MANUFACTURING FACILITY
- ± 200,000 S.F. MANUFACTURING FACILITY
- ± 400,000 S.F. MANUFACTURING FACILITY 16.
- OFFICE AND SMALL INDUSTRIAL USER PARCELS ( ± 2 TO 10 ACRE PARCELS) 17.

# OFFICE / INDUSTRIAL MASTER PLAN

TRADEWINDS TECHNOLOGY PARK (757 ACRES)

GLYNN COUNTY, GEORGIA

### NOTES

- 1) PLAN IS CONCEPTUAL AND SUBJECT TO CHANGE UPON REVIEW OF VARIOUS GOVERNMENTAL AGENCIES.
- 2) STORM PONDS SHOWN ARE APPROXIMATE AMOUNT TYPICALLY NEEDED FOR A DEVELOPMENT OF THIS NATURE BUT HAVE NOT BEEN SIZED BASED ON A DESIGN OR STUDY.